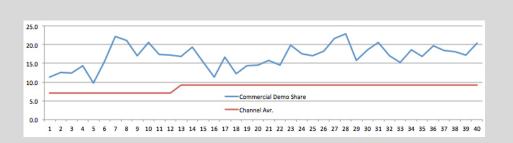

### **DAILY EPISODES**

| Week     | Date                   | Commercial Demo Share                                                                               | Channel Avr. |
|----------|------------------------|-----------------------------------------------------------------------------------------------------|--------------|
| Week # 1 | 15.09.2014 - Monday    | 11.4                                                                                                | 7.1          |
| 98       | 16.09.2014 - Tuesday   | 12.6<br>12.4<br>14.4<br>9.7<br>15.6<br>22.2<br>21.0<br>17.1<br>20.6<br>17.3<br>17.2<br>16.8<br>19.4 | 7.1          |
| ×I       | 17.09.2014 - Wednesday | 12.4                                                                                                | 7.1          |
|          | 18.09.2014 - Thursday  | 14.4                                                                                                | 7.1          |
|          | 19.09.2014 - Friday    | 9.7                                                                                                 | 7.1          |
| Week # 2 | 22.09.2014 - Monday    | 11.4<br>12.6<br>12.4<br>14.4<br>9.7<br>15.6<br>22.2<br>21.0<br>17.1<br>20.6<br>17.3<br>17.2<br>16.8 | 7.1          |
| (i)      | 23.09.2014 - Tuesday   | 22.2                                                                                                | 7.1          |
|          | 24.09.2014 - Wednesday | 21.0                                                                                                | 7.1          |
|          | 25.09.2014 - Thursday  | 17.1                                                                                                | 7.1          |
|          | 26.09.2014 - Friday    | 20.6                                                                                                | 7.1          |
| Week # 3 | 29.09.2014 - Monday    | 17.3                                                                                                | 7.1          |
|          | 30.09.2014 - Tuesday   | 17.2                                                                                                | 7.1          |
|          | 01.10.2014 - Wednesday | 16.8                                                                                                | 9.2          |
|          | 02.10.2014 - Thursday  | 19.4                                                                                                | 9.2          |
|          | 03.10.2014 - Friday    | 15.4                                                                                                | 9.2          |
| Week # 4 | 06.10.2014 - Monday    | 11.3                                                                                                | 9.2          |
| 0        | 07.10.2014 - Tuesday   | 16.6                                                                                                | 9.2          |
| 04       | 08.10.2014 - Wednesday | 12.2                                                                                                | 9.2          |
|          | 09.10.2014 - Thursday  | 14.4                                                                                                | 9.2          |
|          | 10.10.2014 - Friday    | 14.5                                                                                                | 9.2          |
| Week # 5 | 13.10.2014 - Monday    | 15.8                                                                                                | 9.2          |
|          | 14.10.2014 - Tuesday   | 14.5                                                                                                | 9.2          |
|          | 15.10.2014 - Wednesday | 19.8                                                                                                | 9.2          |
|          | 16.10.2014 - Thursday  | 17.5                                                                                                | 9.2          |
|          | 17.10.2014 - Friday    | 17.1                                                                                                | 9.2          |
| Week # 6 | 20.10.2014 - Monday    | 18.3                                                                                                | 9.2          |
|          | 21.10.2014 - Tuesday   | 21.7                                                                                                | 9.2          |
|          | 22.10.2014 - Wednesday | 22.8                                                                                                | 9.2          |
|          | 23.10.2014 - Thursday  | 15.7                                                                                                | 9.2          |
|          | 24.10.2014 - Friday    | 18.6                                                                                                | 9.2          |
| Week # 7 | 27.10.2014 - Monday    | 20.6                                                                                                | 9.2          |
|          | 28.10.2014 - Tuesday   | 17                                                                                                  | 9.2          |
| 3        | 29.10.2014 - Wednesday | 15.2                                                                                                | 9.2          |
| 00       | 30.10.2014 - Thursday  | 18.6                                                                                                | 9.2          |
|          | 31.10.2014 - Friday    | 16.9                                                                                                | 9.2          |
| Week # 8 | 03.11.2014 - Monday    | 19.6                                                                                                | 9.2          |
| week#8   | 04.11.2014 - Tuesday   | 18.5                                                                                                | 9.2          |
|          | 05.11.2014 - Wednesday | 18                                                                                                  | 9.2          |
|          | 06.11.2014 - Thursday  | 17.2                                                                                                | 9.2          |
|          | 07.11.2014 - Friday    | 20.3                                                                                                | 9.2          |

Most watched daytime program has doubled

channel's slot average
and
winner of social media.