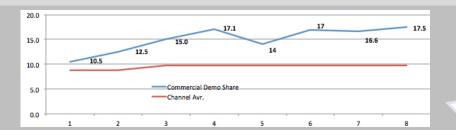

### **WEEKLY EPISODES**

| Week    | Date                         | Commercial Demo Share | Channel Avr. |
|---------|------------------------------|-----------------------|--------------|
| Week# 1 | 20.09.2014 - Saturday - GALA | 10.5                  | 8.8          |
| Week# 2 | 27.09.2014 - Saturday - GALA | 12.5                  | 8.8          |
| Week# 3 | 04.10.2014 - Saturday - GALA | 15.0                  | 9.7          |
| Week# 4 | 11.10.2014 - Saturday - GALA | 17.1                  | 9.7          |
| Week# 5 | 18.10.2014 - Saturday - GALA | 14                    | 9.7          |
| Week# 6 | 25.10.2014 - Saturday - GALA | 17                    | 9.7          |
| Week# 7 | 01.11.2014 - Saturday - GALA | 16.6                  | 9.7          |
| Week# 8 | 08.11.2014 - Saturday - GALA | 17.5                  | 9.7          |

Most watched daytime program has doubled

channel's slot average
and
winner of social media.